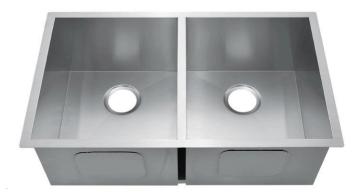

## NPC321910DS Specification

North Point Industries Inc. Model NPC321910DS is a single bowl undermount kitchen sink manufactured from 18 gauge 18/10 antibacterial stainless steel. The entire basin is handcrafted and hand brushed on the bottom and sides. The sink includes our exclusive silent system undercoating and sound deading pads. The sink includes undermount installation clips and template.

### **Bowl Configuration**

Equal Double Bowl

**Rear Drain Placement** 