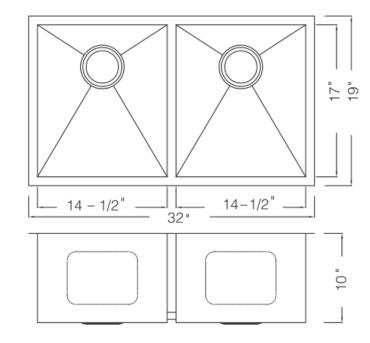

# Pro Chef Series Model NPC321910DS

Equal Double Bowl Undermount S.S. Sink

"EZ Clean" Zero Radius Corners



## **SPECIFICATION SHEET**

## NPC321910DS Specification

North Point Industries Inc. Model NPC321910DS is a single bowl undermount kitchen sink manufactured from 18 gauge 18/10 antibacterial stainless steel. The entire basin is handcrafted and hand brushed on the bottom and sides. The sink includes our exclusive silent system undercoating and sound deading pads. The sink includes undermount installation clips and template.





## **Stainless Steel**

Thickness 18 gauge

Type 18/10 Antibacterial

Satin Finish

### **Bowl Configuration**

Equal Double Bowl

**Rear Drain Placement** 

### Install Type

Undermount

Warranty

Lifetime Limited Warranty

## **Included Items**

Silent System undercoating

Silent System sound deading pads

Undermount install clips

Cutout template