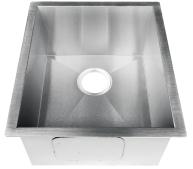

## NPC17199S Specification

North Point Industries Inc. Model NPC17199S is a single bowl undermount kitchen sink manufactured from 16 gauge 18/10 antibacterial stainless steel. The entire basin is handcrafted and hand brushed on the bottom and sides. The sink includes our exclusive silent system undercoating and sound deading pads. The sink includes our deep cup, stainless steel strainer drain, bottom grid, undermount installation clips and template.

### **Stainless Steel**

Thickness 16 gauge

Type 18/10 Antibacterial

## **Bowl Configuration**

Single Bowl

## **Install Type**

Undermount