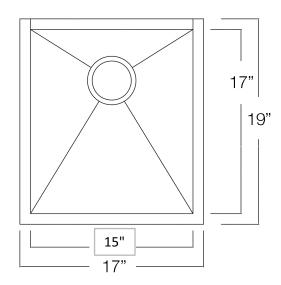

# CULINARY Series Model NPC17199S

16 Gauge Undermount S.S. Chef's Sink

"EZ Clean" Zero Radius Corners

## NPC17199S Specification

North Point Industries Inc. Model NPC17199S is a single bowl undermount kitchen sink manufactured from 16 gauge 18/10 antibacterial stainless steel. The entire basin is handcrafted and hand brushed on the bottom and sides. The sink includes our exclusive silent system undercoating and sound deading pads. The sink includes our deep cup, stainless steel strainer drain, bottom grid, undermount installation clips and template.

#### **Cabinet Size**

24" front to back

18" wide