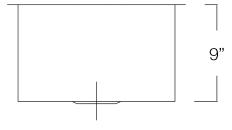

## NPC17199S Specification

North Point Industries Inc. Model NPC17199S is a single bowl undermount kitchen sink manufactured from 16 gauge 18/10 antibacterial stainless steel. The entire basin is handcrafted and hand brushed on the bottom and sides. The sink includes our exclusive silent system undercoating and sound deading pads. The sink includes our deep cup, stainless steel strainer drain, bottom grid, undermount installation clips and template.

#### **Cabinet Size**

24" front to back

18" wide