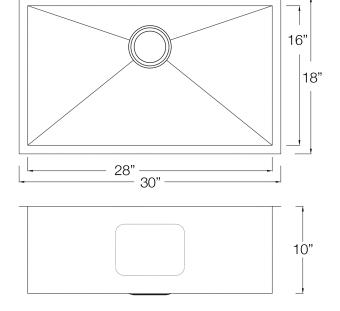

# NPC301810S Specification

North Point Industries Inc. Model NPC301810S is a single bowl undermount kitchen sink manufactured from 16 gauge 18/10 antibacterial stainless steel. The entire basin is handcrafted and hand brushed on the bottom and sides. The sink includes our exclusive silent system undercoating and sound deading pads. The sink includes our deep cup, stainless steel strainer drain, bottom grid, undermount installation clips and template.

#### **Stainless Steel**

Thickness 16 gauge

Type 18/10 Antibacterial