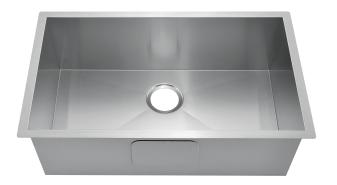

# NPC301810S Specification

North Point Industries Inc. Model NPC301810S is a single bowl undermount kitchen sink manufactured from 16 gauge 18/10 antibacterial stainless steel. The entire basin is handcrafted and hand brushed on the bottom and sides. The sink includes our exclusive silent system undercoating and sound deading pads. The sink includes our deep cup, stainless steel strainer drain, bottom grid, undermount installation clips and template.

## **Bowl Configuration**

Single Bowl

## **Install Type**

Undermount